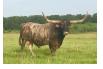

WA LINDA Date of Birth: Registration 1:

06/08/2022 C342338

Courtesy of Wynfaul Acres

Linda is one of the prettiest heaifers we've ever bred and she just keeps getting better. She has beautiful conformation and is smooth and deep.She is sired by WA Griffon who is a son of Dayton J Chex. Her dam is out high horned, WA Butler Lady, a gorgeous Annabella B3 granddaughter. Linda has a calm disposition, she is easily worked. Exposed to Santa Fe for her first calf.