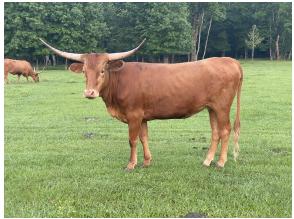

WA LINDA Date of Birth: Registration 1:

06/08/2022 C342338

Courtesy of Wynfaul Acres

Linda is one of the prettiest heaifers we've ever bred and she just keeps getting better. She has beautiful conformation and is smooth and deep.She is sired by WA Griffon who is a son of Dayton J Chex. Her dam is out high horned, WA Butler Lady, a gorgeous Annabella B3 granddaughter. Linda has a calm disposition, she is easily worked. Exposed to Santa Fe for her first calf.