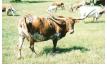

WA LINDA Date of Birth: Registration 1:

06/08/2022 C342338

Courtesy of Wynfaul Acres

Linda is one of the prettiest heaifers we've ever bred and she just keeps getting better. She has beautiful conformation and is smooth and deep.She is sired by WA Griffon who is a son of Dayton J Chex. Her dam is out high horned, WA Butler Lady, a gorgeous Annabella B3 granddaughter. Linda has a calm disposition, she is easily worked. Exposed to Santa Fe for her first calf.