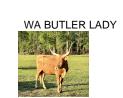

WA LINDA Date of Birth: Registration 1:

06/08/2022 C342338

Courtesy of Wynfaul Acres

Linda is one of the prettiest heaifers we've ever bred and she just keeps getting better. She has beautiful conformation and is smooth and deep.She is sired by WA Griffon who is a son of Dayton J Chex. Her dam is out high horned, WA Butler Lady, a gorgeous Annabella B3 granddaughter. Linda has a calm disposition, she is easily worked. Exposed to Santa Fe for her first calf.