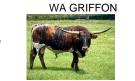

WA LINDA Date of Birth: Registration 1:

06/08/2022 C342338

Courtesy of Wynfaul Acres

Linda is one of the prettiest heaifers we've ever bred and she just keeps getting better. She has beautiful conformation and is smooth and deep.She is sired by WA Griffon who is a son of Dayton J Chex. Her dam is out high horned, WA Butler Lady, a gorgeous Annabella B3 granddaughter. Linda has a calm disposition, she is easily worked. Exposed to Santa Fe for her first calf.